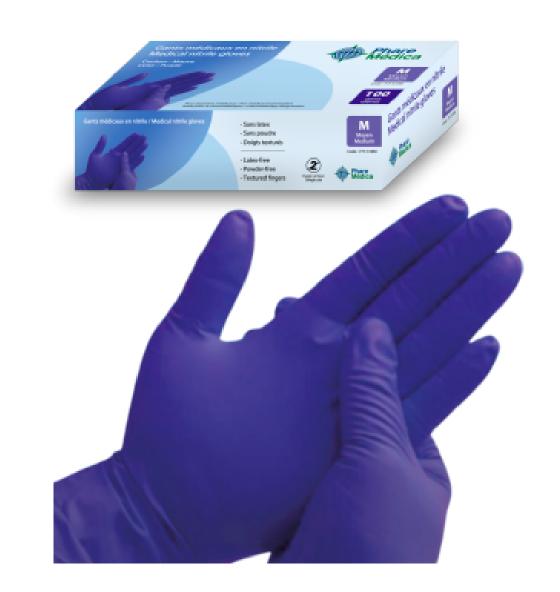

# Medical nitrile gloves: Purple

### **Features**

Textured fingertips for a secure grip

Stretchable

Top protection

Phare Médica purple gloves are ideal in most clinical context.

Comfortable and resistant, it offers superior dexterity and optimal protection for users.

#### **Description and particularities**

- Nitrile gloves for medical examinations
- Tested for chemotherapy
- Latex and powder free
- Sizes: XS, S, M, L & XL