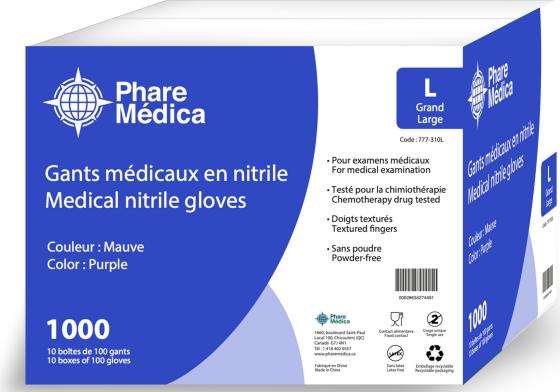

# Medical nitrile gloves: Purple

#### **Description and particularities**

- Nitrile gloves for medical examinations
- Tested for chemotherapy
- Latex and powder free
- Sizes: XS, S, M, L & XL

#### **Specifications**

- 100 units per box
- 10 boxes per case
- Box dimension: 23 cm X 13 cm X 6.5 cm
- Case dimension: 245 cm X 315 cm X 258 cm